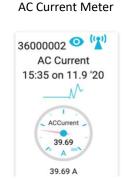

- Easy to Use Plug and play, clamp on any commercial and residential AC power line. 100% wireless and no 1) batteries are required.
- 2) Automatically Measures − AC current every 15 sec and sends measurement data to ARCOS<sup>TM</sup>
- **ARCOS**<sup>TM</sup> A cloud-based management tool for local and remote data access, recording and archiving, warning notification at pre-determined thresholds.
- 4) Maintenance Free - Battery free operation and powered by energy harvesting technology for over 10 years of continuous operation.

## **Technical Specifications**

Working Voltage: 1VAC - 380 VAC

Measurement Current: 2.5A - 60A; Accuracy: < +3%

Measurement Resolution: 0.1A

Maximum transmit distance (outdoor): 100m/328 ft

Measurement Rate: every 15 sec continuously