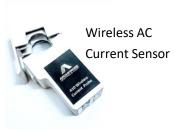

Real time power consumption and wire temperature monitoring is one of the critical power management tasks for today's industries such as data centers, IT rooms, manufacturing, building and facility management, etc. A10 wireless power consumption monitoring sensor is the latest innovation from Archimedes Controls powered by patented wireless power and data transmission technologies. This unique device is also supported by ARCOS<sup>TM</sup> cloud platform and offers a true plug and play, maintenance free power management tool for many environment and applications.

- Easy to Use Plug and play, clamp on any commercial and residential AC power line. 100% wireless and no 1) batteries are required.
- 2) Automatically Measures − AC current every 15 sec and sends measurement data to ARCOS<sup>TM</sup>
- **ARCOS**<sup>TM</sup> A cloud-based management tool for local and remote data access, recording and archiving, warning notification at pre-determined thresholds.
- 4) Maintenance Free - Battery free operation and powered by energy harvesting technology for over 10 years of continuous operation.