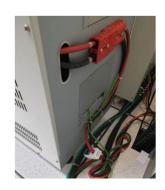

Real time power consumption and wire temperature monitoring is one of the critical power management tasks for today's industries such as data centers, IT rooms, manufacturing, building and facility management, etc. A10 wireless power consumption monitoring sensor is the latest innovation from Archimedes Controls powered by patented wireless power and data transmission technologies. This unique device is also supported by ARCOS<sup>TM</sup> cloud platform and offers a true plug and play, maintenance free power management tool for many environment and applications.

- Easy to Use Plug and play, clamp on any commercial and residential AC power line. 100% wireless and no 1) batteries are required.
- 2) Automatically Measures − AC current every 15 sec and sends measurement data to ARCOS<sup>TM</sup>
- **ARCOS**<sup>TM</sup> A cloud-based management tool for local and remote data access, recording and archiving, warning notification at pre-determined thresholds.
- 4) Maintenance Free - Battery free operation and powered by energy harvesting technology for over 10 years of continuous operation.