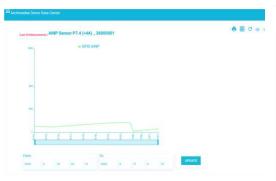

Wire Temperature Measurement: -20°C to 60°C

Operating Temperature: -20°C to 60°C Operating Humidity: 0 to 90% RH

Dimensions: 65mm x 32 x 22mm/2.5" x 1.25" x 0.87"

Weight: 60q/2.12oz

**Power Consumption Histogram** 

**UPS Power Consumption Monitoring**